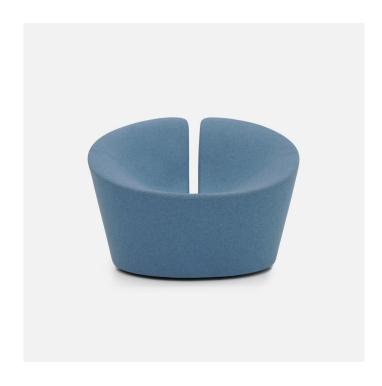

### **True Love**

True Love is a distinct, organic and charismatic chair that offers an alternative to the traditional upholstery chair. True Love offers great seating comfort and allows various seating positions for all sizes. The combination of the soft sculptured design, decorative stitching and true craftsmanship makes it perfect for a range of different spaces. True Love is as attractive from the front as it is from the back and is therefore perfect as a freestanding furniture. The upholstery technique and the state-of-art molded foam opens up for at world of color and fabric combinations.