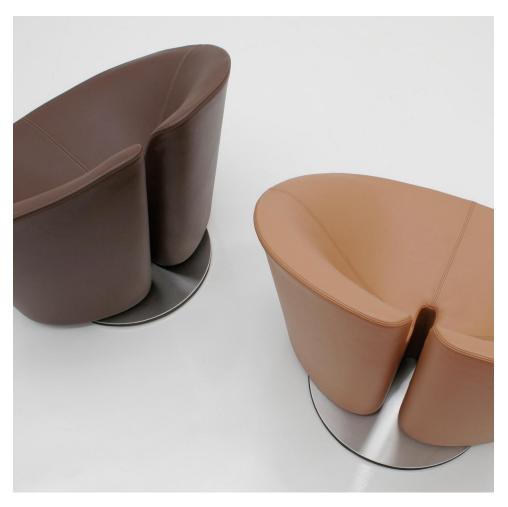

### **True Love**

True Love is a distinct, organic and charismatic chair that offers an alternative to the traditional upholstery chair. True Love offers great seating comfort and allows various seating positions for all sizes. The combination of the soft sculptured design, decorative stitching and true craftsmanship makes it perfect for a range of different spaces. True Love is as attractive from the front as it is from the back and is therefore perfect as a freestanding furniture. The upholstery technique and the state-of-art molded foam opens up for at world of color and fabric combinations.

## +Halle®

Dimensions defined in centimeters

**Design** busk+hertzog

Materials High quality moulded foam on plywood base. Fully upholstered

**Fabric** Available in a range of various fabrics and leather types