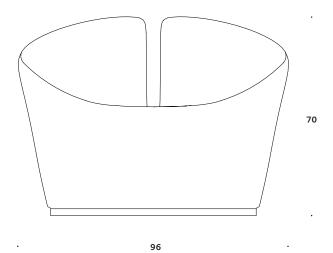

## +Halle®

Dimensions defined in centimeters

**Design** busk+hertzog

Materials High quality moulded foam on plywood base. Fully upholstered

**Fabric** Available in a range of various fabrics and leather types