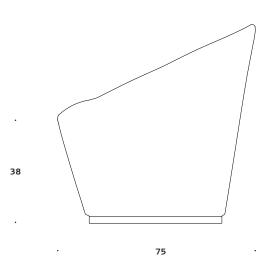

## +Halle®

Dimensions defined in centimeters

**Design** busk+hertzog

Materials High quality moulded foam on plywood base. Fully upholstered

**Fabric** Available in a range of various fabrics and leather types