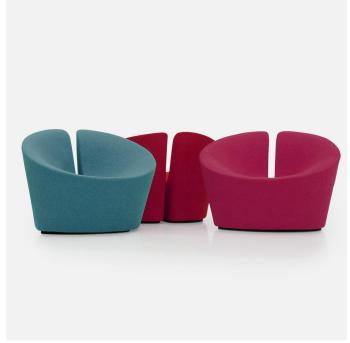

### **True Love**

True Love is a distinct, organic and charismatic chair that offers an alternative to the traditional upholstery chair. True Love offers great seating comfort and allows various seating positions for all sizes. The combination of the soft sculptured design, decorative stitching and true craftsmanship makes it perfect for a range of different spaces. True Love is as attractive from the front as it is from the back and is therefore perfect as a freestanding furniture. The upholstery technique and the state-of-art molded foam opens up for at world of color and fabric combinations.

## +Halle®

Dimensions defined in centimeters

**Design** busk+hertzog

Materials High quality moulded foam on plywood base. Fully upholstered

**Fabric** Available in a range of various fabrics and leather types