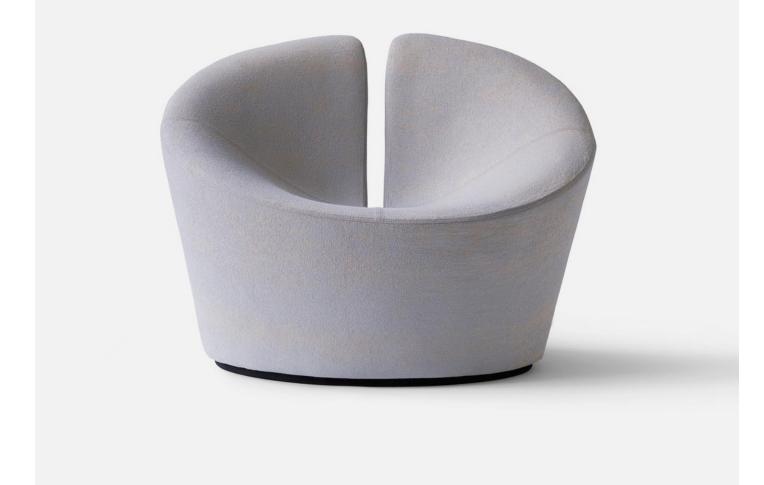

### **True Love**

True Love is a distinct, organic and charismatic chair that offers an alternative to the traditional upholstery chair. True Love offers great seating comfort and allows various seating positions for all sizes. The combination of the soft sculptured design, decorative stitching and true craftsmanship makes it perfect for a range of different spaces. True Love is as attractive from the front as it is from the back and is therefore perfect as a freestanding furniture. The upholstery technique and the state-of-art molded foam opens up for at world of color and fabric combinations.