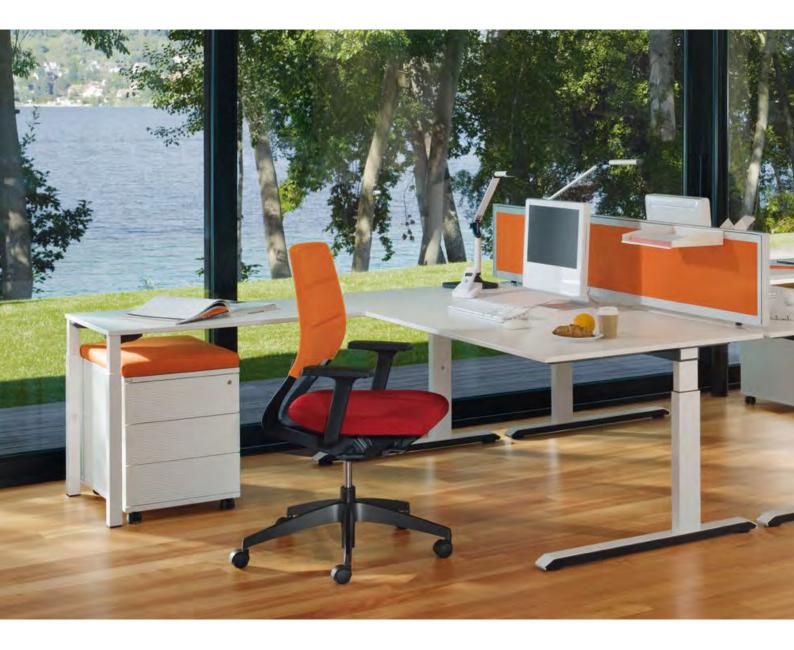

#### Fascinating prospects for the coming business year: almost unbeatable efficiency.

A flexible working environment increases productivity. The ergonomic C-frame and 4-leg frame desks from *temptation* can be freely combined with one another. For example as a workstation or conference system. The clean angular form is a distinctive feature of the entire *temptation* family. *temptation c* is not only extremely economic but also future-proof! After all, it can be quickly and easily adapted to suit any situation.

#### Ergonomics versus economics. With temptation c, everyone's a winner.

Sedus *temptation c* provides a unique approach to customised workstation design which does not detract from the overall look of the office. With the individually adjustable desk top heights, this range makes a valuable contribution to a more pleasant and ergonomic work flow. The cupboards with full height pull-out drawer not only offer lots of storage space but also act as room dividers with screening protection. Furthermore, they make ideal convergence points for stand-up meetings.