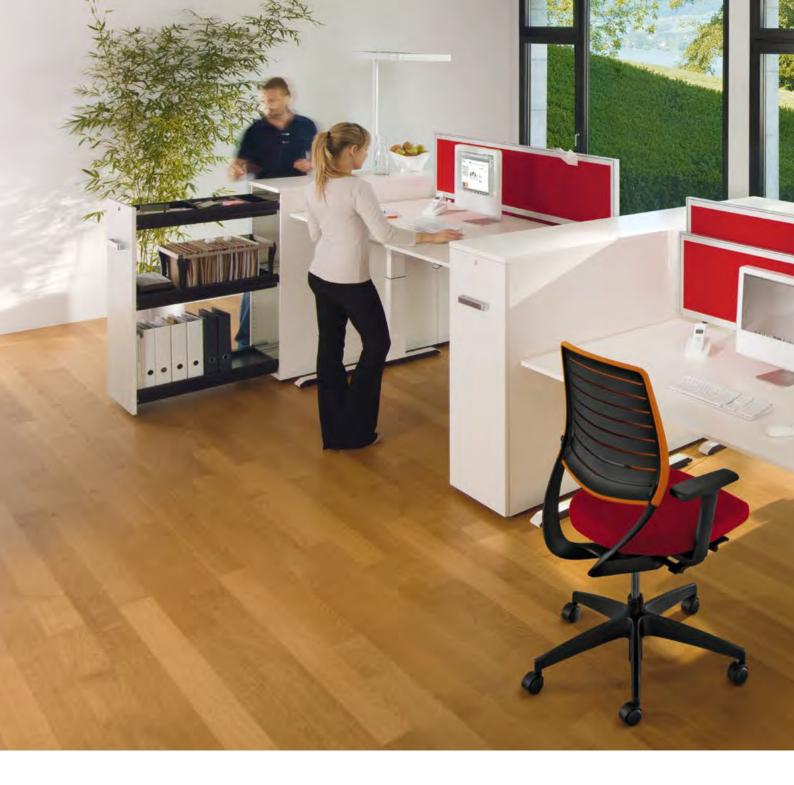

#### Ergonomics versus economics. With temptation c, everyone's a winner.

Sedus *temptation c* provides a unique approach to customised workstation design which does not detract from the overall look of the office. With the individually adjustable desk top heights, this range makes a valuable contribution to a more pleasant and ergonomic work flow. The cupboards with full height pull-out drawer not only offer lots of storage space but also act as room dividers with screening protection. Furthermore, they make ideal convergence points for stand-up meetings.

**Practical.** Sedus *temptation c* – the intelligent solution: individual workstations can be custom-equipped with the printer shelf, the laptop holder, the PC housing holder, etc. – all within arm's reach.