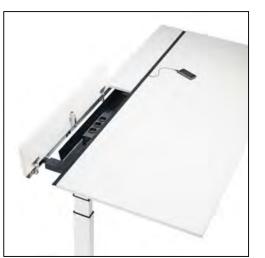

### Being organised is half the battle when it comes to keeping an eye on what really matters.

According to the saying, the state of one's desk reflects the state of one's mind. *temptation c* comes with a clear and tidy cable solution. All cables are concealed in the elegant E-Box or in the integrated cable management flap. And easy access from above provides an ideal solution for quickly connecting personal equipment.

are either guided a stylish cable outlet. Which means excuses for a messy desk.

Elegant. Function and aesthetics in perfect harmony: the two-part cable management flap makes the cable dump invisible, whilst allowing convenient, easy access to power and data outlets whenever required. The brush section offers complete freedom when positioning the cable feed.