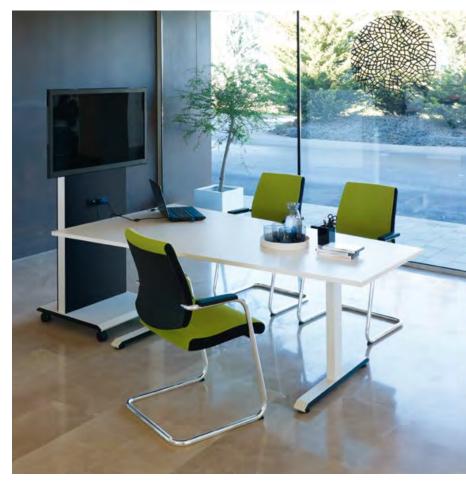

# The perfect control centre. Even when all you want to do is relax.

You don't need a big office to show off *temptation c* to its best advantage. In an individual office or in a home office, the C-frame desk is an elegant piece of furniture. The attractive design of the freely select-

able worktops and frame components instantly add a sense of quality to any room. The Sedus mobile pedestal not only ensures that things are kept neat and tidy, it also optimises work flows.