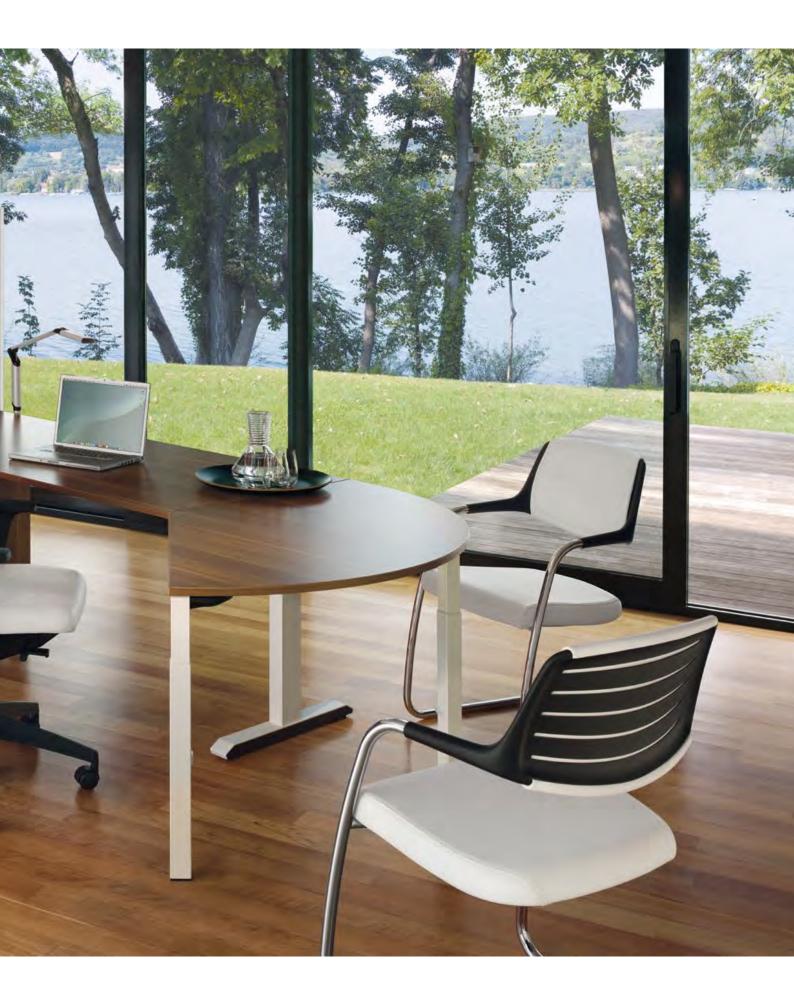

# The perfect control centre. Even when all you want to do is relax.

You don't need a big office to show off *temptation c* to its best advantage. In an individual office or in a home office, the C-frame desk is an elegant piece of furniture. The attractive design of the freely select-

able worktops and frame components instantly add a sense of quality to any room. The Sedus mobile pedestal not only ensures that things are kept neat and tidy, it also optimises work flows.

#### Simply twice as much room.

The double workstation with return table is a perfect example of the diverse combinations offered by *temptation c*. On the one side there is the actual desk and, on the other side, the additional surface can be used for storage. The return tables are robust and can be configured in any number of ways. Ideal for all those for whom a single workstation is too small. The Sedus cushioned containers are particularly handy for visitors and colleagues; they make a comfortable seat for a spontaneous glance over the shoulder.

Face to face. Return tables can also be positioned centrally. So you can communicate with your team partner at any time, or switch dynamically between computer and discussion.