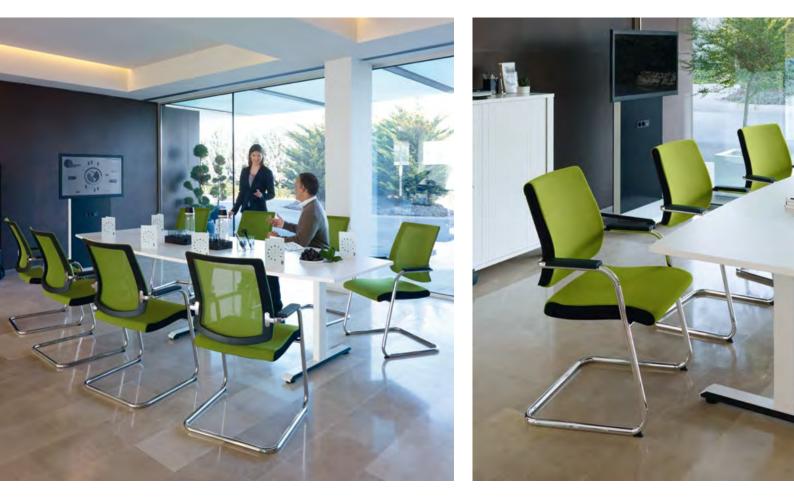

## Perfect for good communication style.

Intelligent functionality and efficiency are also key features of the conference tables in the *temptation c* product family. A range of desktop formats in several sizes, materials and colours are available to choose from. So you can create attractive configurations for team discussions to suit every requirement and room layout.

**All aboard.** The large boat shape provides space for up to ten people.

A perfect fit. You will also find ideal solutions for smaller meeting rooms.

Harmonised design. Style and finishes match the desking.