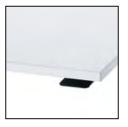

#### Height adjustment requiring tools. Manually adjustable,

with a large adjustment range of **620 to 850 mm.** The advantage: the

most inexpensive height adjustment solution.

Height-adjustable via handle. For multi-user workstations, e.g., for call centres or shared desks. The advantages: simple adjustment (620 to 850 mm), no power supply required.

Height-adjustable via gas lift mechanism. Advantages: simple and quick adjustment, adjustment range with standing height from 720 to 1180 mm, not dependent on power supplies, no costs for stand-by operation.