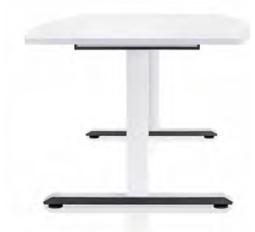

# Ergonomics begins where functionality ends.

With six different height settings, *temptation c* provides perfect ergonomics when working – whichever technology you opt for.

Height adjustment without the need for tools. Simple and user-friendly, with an adjustment range of 620 to 850 mm. The advantage: quick, individual adaptation

#### Motorized height adjustment.

Advantages: simple adjustment with power supply, adjustment range with standing height from **720 to 1200 mm**, controller optionally available with digital display and memory function for four pre-selected heights.

#### Motorized height adjustment.

Advantages: simple adjustment with power supply, adjustment range with standing height from **650 to 1250 mm**, controller optionally available with digital display and memory function (picture above) for four pre-selected heights.