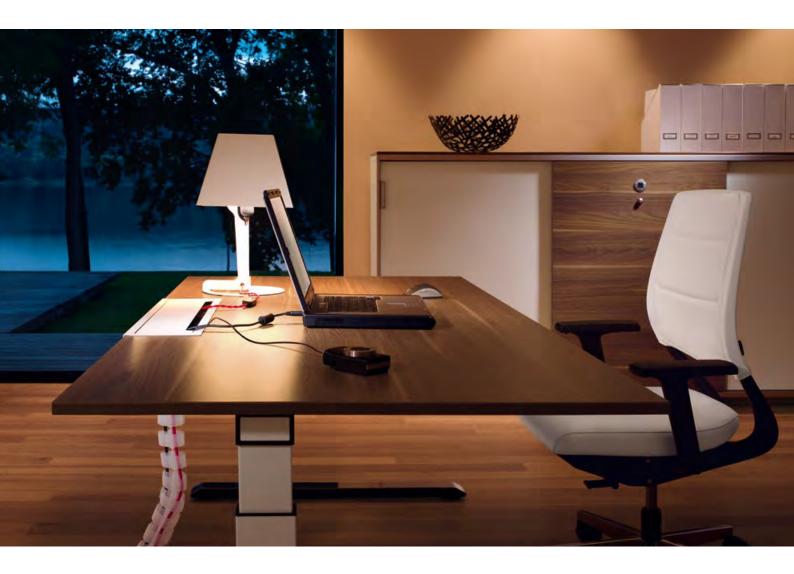

### Being organised is half the battle when it comes to keeping an eye on what really matters.

According to the saying, the state of one's desk reflects the state of one's mind. *temptation c* comes with a clear and tidy cable solution. All cables are concealed in the elegant E-Box or in the integrated cable management flap. And easy access from above provides an ideal solution for quickly connecting personal equipment.

are either guided a stylish cable outlet. Which means excuses for a messy desk.

Elegant. Function and aesthetics in perfect harmony: the two-part cable management flap makes the cable dump invisible, whilst allowing convenient, easy access to power and data outlets whenever required. The brush section offers complete freedom when positioning the cable feed.