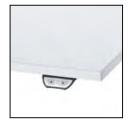

#### Height adjustment requiring tools. Manually adjustable,

with a large adjustment range of **620 to 850 mm.** The advantage: the

most inexpensive height adjustment solution.

Height-adjustable via handle. For multi-user workstations, e.g., for call centres or shared desks. The advantages: simple adjustment (620 to 850 mm), no power supply required.

Height-adjustable via gas lift mechanism. Advantages: simple and quick adjustment, adjustment range with standing height from 720 to 1180 mm, not dependent on power supplies, no costs for stand-by operation.