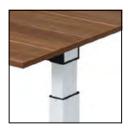

# Ergonomics begins where functionality ends.

With six different height settings, *temptation c* provides perfect ergonomics when working – whichever technology you opt for.

Height adjustment without the need for tools. Simple and user-friendly, with an adjustment range of 620 to 850 mm. The advantage: quick, individual adaptation

#### Height adjustment requiring tools. Manually adjustable,

with a large adjustment range of **620 to 850 mm.** The advantage: the

most inexpensive height adjustment solution.

Height-adjustable via handle. For multi-user workstations, e.g., for call centres or shared desks. The advantages: simple adjustment (620 to 850 mm), no power supply required.

Height-adjustable via gas lift mechanism. Advantages: simple and quick adjustment, adjustment range with standing height from 720 to 1180 mm, not dependent on power supplies, no costs for stand-by operation.

#### Motorized height adjustment.

Advantages: simple adjustment with power supply, adjustment range with standing height from **720 to 1200 mm**, controller optionally available with digital display and memory function for four pre-selected heights.

#### Motorized height adjustment.

Advantages: simple adjustment with power supply, adjustment range with standing height from **650 to 1250 mm**, controller optionally available with digital display and memory function (picture above) for four pre-selected heights.