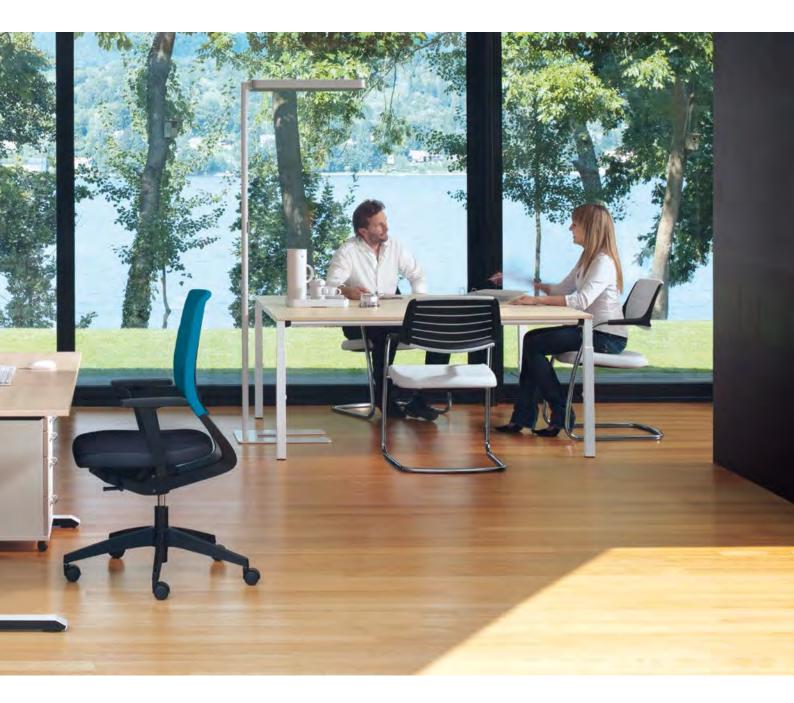

# Good consultation starts at the desk.

With the numerous extension and linking elements, *temptation c* can be configured to meet all business needs. One of the options is the classic consultation scenario. In order to switch from the computer to the person you wish to talk to, simply swivel round to face him or her. You no longer need an alternative desk for meetings and, in turn, an uncluttered and harmonious office environment is ensured. The curvature of the desk offers enough surface as well as a relaxed and pleasant atmosphere for meetings.