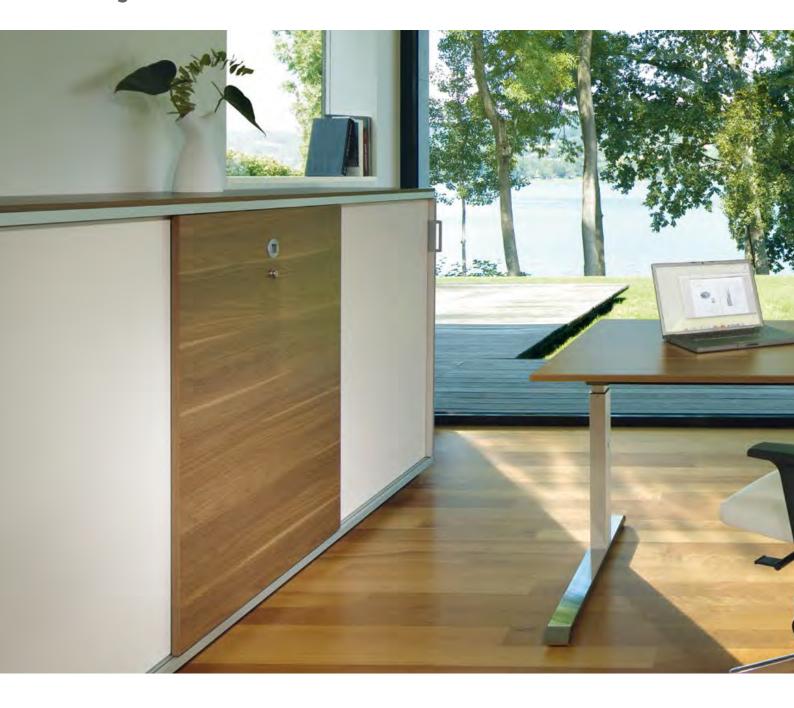

#### Ergonomics versus economics. With temptation c, everyone's a winner.

Sedus *temptation c* provides a unique approach to customised workstation design which does not detract from the overall look of the office. With the individually adjustable desk top heights, this range makes a valuable contribution to a more pleasant and ergonomic work flow. The cupboards with full height pull-out drawer not only offer lots of storage space but also act as room dividers with screening protection. Furthermore, they make ideal convergence points for stand-up meetings.

able worktops and frame components instantly add a sense of quality to any room. The Sedus mobile pedestal not only ensures that things are kept neat and tidy, it also optimises work flows.