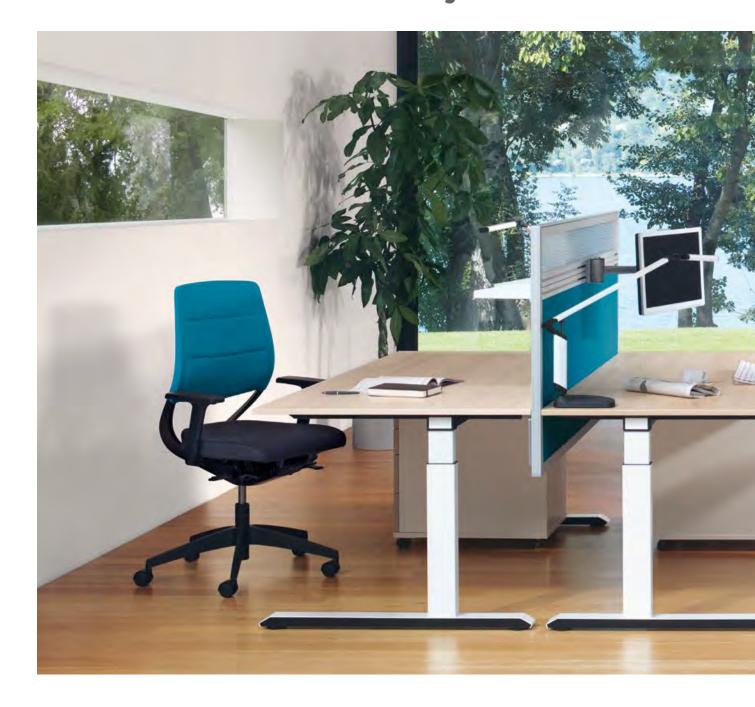

#### Ergonomics versus economics. With temptation c, everyone's a winner.

Sedus *temptation c* provides a unique approach to customised workstation design which does not detract from the overall look of the office. With the individually adjustable desk top heights, this range makes a valuable contribution to a more pleasant and ergonomic work flow. The cupboards with full height pull-out drawer not only offer lots of storage space but also act as room dividers with screening protection. Furthermore, they make ideal convergence points for stand-up meetings.

**Practical.** Sedus *temptation c* – the intelligent solution: individual workstations can be custom-equipped with the printer shelf, the laptop holder, the PC housing holder, etc. – all within arm's reach.

### Being organised is half the battle when it comes to keeping an eye on what really matters.

According to the saying, the state of one's desk reflects the state of one's mind. *temptation c* comes with a clear and tidy cable solution. All cables are concealed in the elegant E-Box or in the integrated cable management flap. And easy access from above provides an ideal solution for quickly connecting personal equipment.