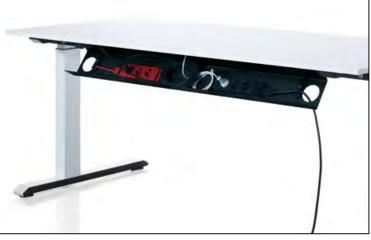

### Being organised is half the battle when it comes to keeping an eye on what really matters.

According to the saying, the state of one's desk reflects the state of one's mind. *temptation c* comes with a clear and tidy cable solution. All cables are concealed in the elegant E-Box or in the integrated cable management flap. And easy access from above provides an ideal solution for quickly connecting personal equipment.

are either guided a stylish cable outlet. Which means excuses for a messy desk.

Elegant. Function and aesthetics in perfect harmony: the two-part cable management flap makes the cable dump invisible, whilst allowing convenient, easy access to power and data outlets whenever required. The brush section offers complete freedom when positioning the cable feed.