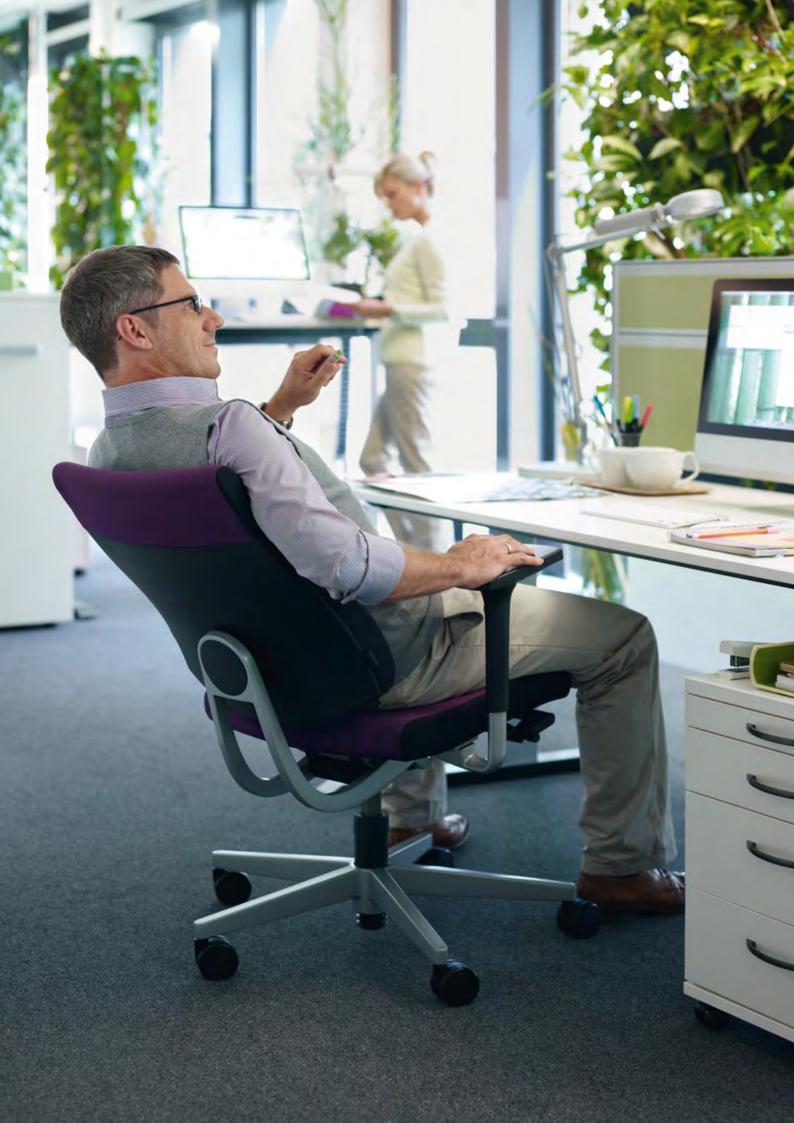

# The perfect control centre. Even when all you want to do is relax.

You don't need a big office to show off *temptation c* to its best advantage. In an individual office or in a home office, the C-frame desk is an elegant piece of furniture. The attractive design of the freely select-

able worktops and frame components instantly add a sense of quality to any room. The Sedus mobile pedestal not only ensures that things are kept neat and tidy, it also optimises work flows.

# Ergonomics begins where functionality ends.

With six different height settings, *temptation c* provides perfect ergonomics when working – whichever technology you opt for.

Height adjustment without the need for tools. Simple and user-friendly, with an adjustment range of 620 to 850 mm. The advantage: quick, individual adaptation