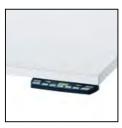

#### Motorized height adjustment.

Advantages: simple adjustment with power supply, adjustment range with standing height from **720 to 1200 mm**, controller optionally available with digital display and memory function for four pre-selected heights.

#### Motorized height adjustment.

Advantages: simple adjustment with power supply, adjustment range with standing height from **650 to 1250 mm**, controller optionally available with digital display and memory function (picture above) for four pre-selected heights.