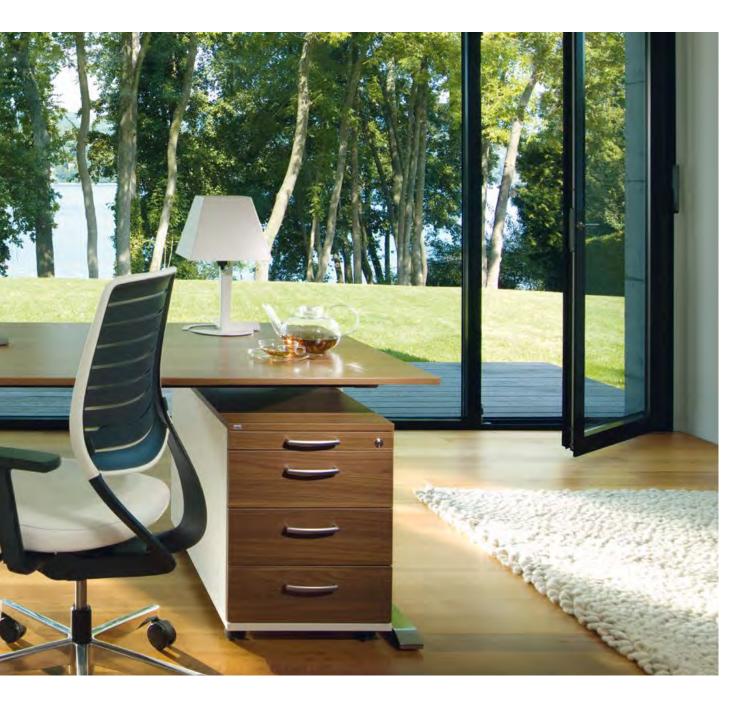

able worktops and frame components instantly add a sense of quality to any room. The Sedus mobile pedestal not only ensures that things are kept neat and tidy, it also optimises work flows.

#### Simply twice as much room.

The double workstation with return table is a perfect example of the diverse combinations offered by *temptation c*. On the one side there is the actual desk and, on the other side, the additional surface can be used for storage. The return tables are robust and can be configured in any number of ways. Ideal for all those for whom a single workstation is too small. The Sedus cushioned containers are particularly handy for visitors and colleagues; they make a comfortable seat for a spontaneous glance over the shoulder.