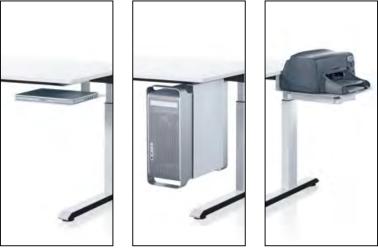

**Practical.** Sedus *temptation c* – the intelligent solution: individual workstations can be custom-equipped with the printer shelf, the laptop holder, the PC housing holder, etc. – all within arm's reach.