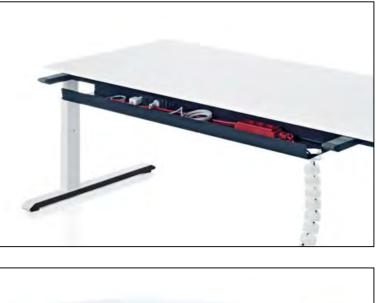

### Being organised is half the battle when it comes to keeping an eye on what really matters.

According to the saying, the state of one's desk reflects the state of one's mind. *temptation c* comes with a clear and tidy cable solution. All cables are concealed in the elegant E-Box or in the integrated cable management flap. And easy access from above provides an ideal solution for quickly connecting personal equipment.

are either guided a stylish cable outlet. Which means excuses for a messy desk.

Elegant. Function and aesthetics in perfect harmony: the two-part cable management flap makes the cable dump invisible, whilst allowing convenient, easy access to power and data outlets whenever required. The brush section offers complete freedom when positioning the cable feed.