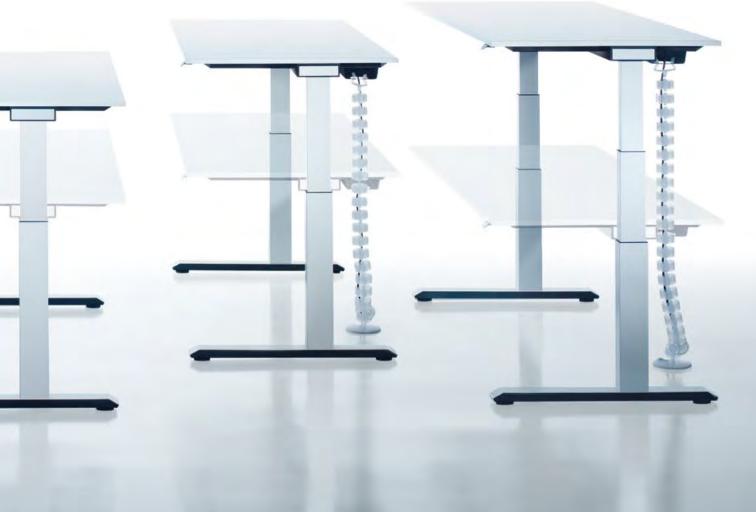

# Ergonomics begins where functionality ends.

With six different height settings, *temptation c* provides perfect ergonomics when working – whichever technology you opt for.

Height adjustment without the need for tools. Simple and user-friendly, with an adjustment range of 620 to 850 mm. The advantage: quick, individual adaptation

Height-adjustable via gas lift mechanism. Advantages: simple and quick adjustment, adjustment range with standing height from 720 to 1180 mm, not dependent on power supplies, no costs for stand-by operation.

#### Motorized height adjustment.

Advantages: simple adjustment with power supply, adjustment range with standing height from **720 to 1200 mm**, controller optionally available with digital display and memory function for four pre-selected heights.