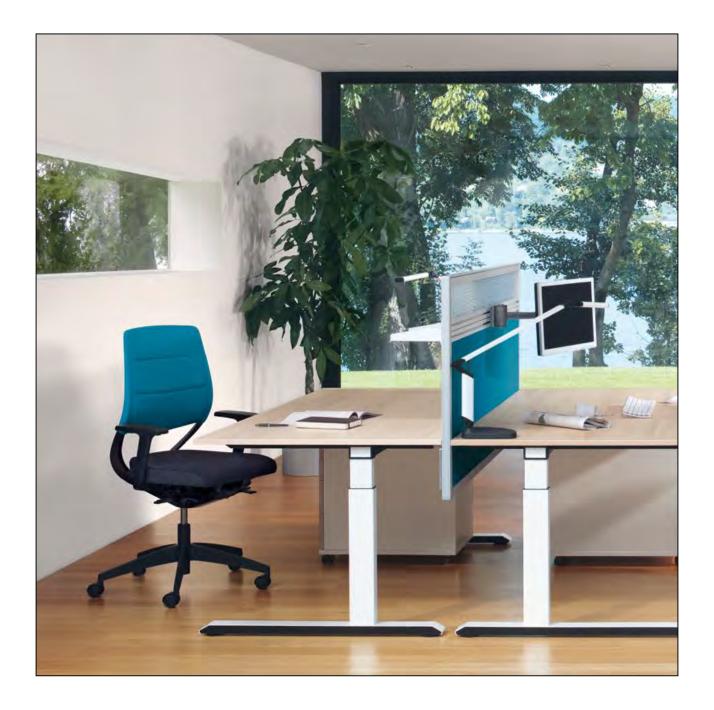

#### Ergonomics versus economics. With temptation c, everyone's a winner.

Sedus *temptation c* provides a unique approach to customised workstation design which does not detract from the overall look of the office. With the individually adjustable desk top heights, this range makes a valuable contribution to a more pleasant and ergonomic work flow. The cupboards with full height pull-out drawer not only offer lots of storage space but also act as room dividers with screening protection. Furthermore, they make ideal convergence points for stand-up meetings.

**Practical.** Sedus *temptation c* – the intelligent solution: individual workstations can be custom-equipped with the printer shelf, the laptop holder, the PC housing holder, etc. – all within arm's reach.

### Being organised is half the battle when it comes to keeping an eye on what really matters.

According to the saying, the state of one's desk reflects the state of one's mind. *temptation c* comes with a clear and tidy cable solution. All cables are concealed in the elegant E-Box or in the integrated cable management flap. And easy access from above provides an ideal solution for quickly connecting personal equipment.