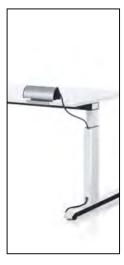

### Being organised is half the battle when it comes to keeping an eye on what really matters.

According to the saying, the state of one's desk reflects the state of one's mind. *temptation c* comes with a clear and tidy cable solution. All cables are concealed in the elegant E-Box or in the integrated cable management flap. And easy access from above provides an ideal solution for quickly connecting personal equipment.

are either guided a stylish cable outlet. Which means excuses for a messy desk.

Elegant. Function and aesthetics in perfect harmony: the two-part cable management flap makes the cable dump invisible, whilst allowing convenient, easy access to power and data outlets whenever required. The brush section offers complete freedom when positioning the cable feed.