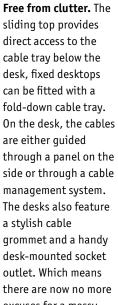

### Being organised is half the battle when it comes to keeping an eye on what really matters.

According to the saying, the state of one's desk reflects the state of one's mind. *temptation c* comes with a clear and tidy cable solution. All cables are concealed in the elegant E-Box or in the integrated cable management flap. And easy access from above provides an ideal solution for quickly connecting personal equipment.

are either guided a stylish cable outlet. Which means excuses for a messy desk.

Elegant. Function and aesthetics in perfect harmony: the two-part cable management flap makes the cable dump invisible, whilst allowing convenient, easy access to power and data outlets whenever required. The brush section offers complete freedom when positioning the cable feed.