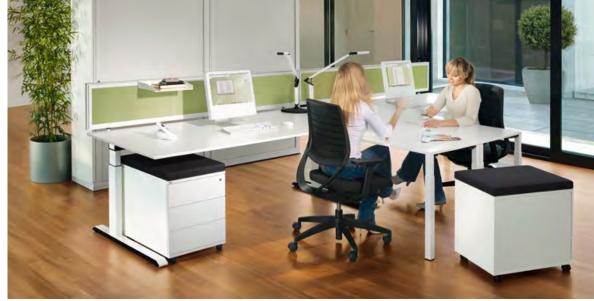

#### Ergonomics versus economics. With temptation c, everyone's a winner.

Sedus *temptation c* provides a unique approach to customised workstation design which does not detract from the overall look of the office. With the individually adjustable desk top heights, this range makes a valuable contribution to a more pleasant and ergonomic work flow. The cupboards with full height pull-out drawer not only offer lots of storage space but also act as room dividers with screening protection. Furthermore, they make ideal convergence points for stand-up meetings.

**Practical.** Sedus *temptation c* – the intelligent solution: individual workstations can be custom-equipped with the printer shelf, the laptop holder, the PC housing holder, etc. – all within arm's reach.

able worktops and frame components instantly add a sense of quality to any room. The Sedus mobile pedestal not only ensures that things are kept neat and tidy, it also optimises work flows.

#### Simply twice as much room.

The double workstation with return table is a perfect example of the diverse combinations offered by *temptation c*. On the one side there is the actual desk and, on the other side, the additional surface can be used for storage. The return tables are robust and can be configured in any number of ways. Ideal for all those for whom a single workstation is too small. The Sedus cushioned containers are particularly handy for visitors and colleagues; they make a comfortable seat for a spontaneous glance over the shoulder.