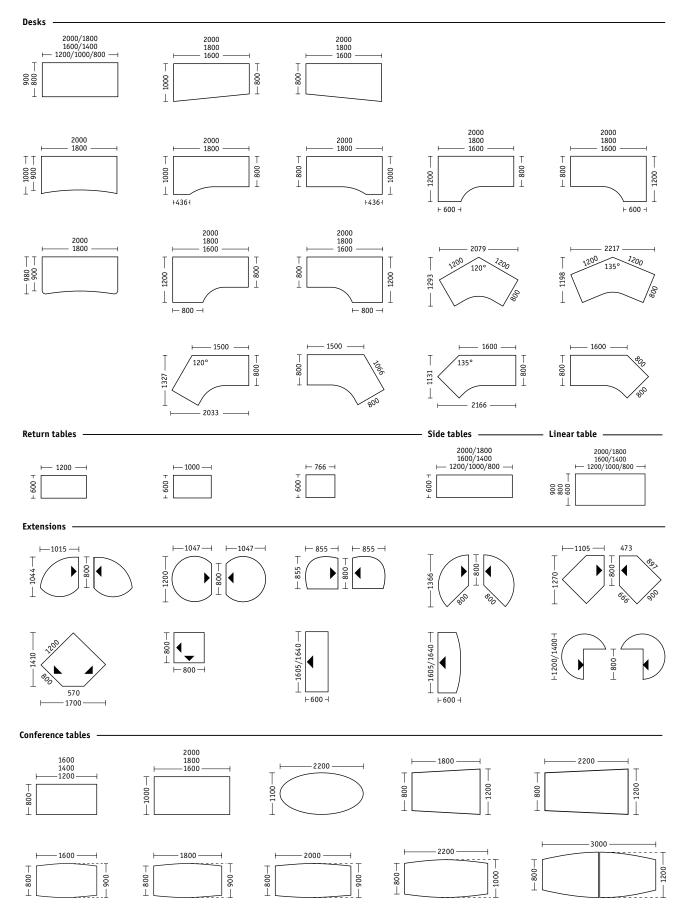

# Desking range temptation c

#### Simply twice as much room.

The double workstation with return table is a perfect example of the diverse combinations offered by *temptation c*. On the one side there is the actual desk and, on the other side, the additional surface can be used for storage. The return tables are robust and can be configured in any number of ways. Ideal for all those for whom a single workstation is too small. The Sedus cushioned containers are particularly handy for visitors and colleagues; they make a comfortable seat for a spontaneous glance over the shoulder.

Face to face. Return tables can also be positioned centrally. So you can communicate with your team partner at any time, or switch dynamically between computer and discussion.

# Good consultation starts at the desk.

With the numerous extension and linking elements, *temptation c* can be configured to meet all business needs. One of the options is the classic consultation scenario. In order to switch from the computer to the person you wish to talk to, simply swivel round to face him or her. You no longer need an alternative desk for meetings and, in turn, an uncluttered and harmonious office environment is ensured. The curvature of the desk offers enough surface as well as a relaxed and pleasant atmosphere for meetings.

## Perfect for good communication style.

Intelligent functionality and efficiency are also key features of the conference tables in the *temptation c* product family. A range of desktop formats in several sizes, materials and colours are available to choose from. So you can create attractive configurations for team discussions to suit every requirement and room layout.

**All aboard.** The large boat shape provides space for up to ten people.

A perfect fit. You will also find ideal solutions for smaller meeting rooms.

Harmonised design. Style and finishes match the desking.