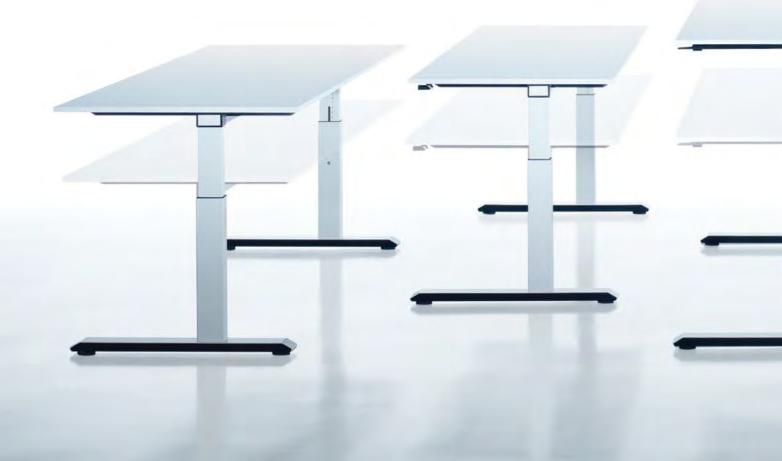

# Ergonomics begins where functionality ends.

With six different height settings, *temptation c* provides perfect ergonomics when working – whichever technology you opt for.

Height adjustment without the need for tools. Simple and user-friendly, with an adjustment range of 620 to 850 mm. The advantage: quick, individual adaptation

#### Height adjustment requiring tools. Manually adjustable,

with a large adjustment range of **620 to 850 mm.** The advantage: the

most inexpensive height adjustment solution.

Height-adjustable via handle. For multi-user workstations, e.g., for call centres or shared desks. The advantages: simple adjustment (620 to 850 mm), no power supply required.

Height-adjustable via gas lift mechanism. Advantages: simple and quick adjustment, adjustment range with standing height from 720 to 1180 mm, not dependent on power supplies, no costs for stand-by operation.

#### Motorized height adjustment.

Advantages: simple adjustment with power supply, adjustment range with standing height from **720 to 1200 mm**, controller optionally available with digital display and memory function for four pre-selected heights.

#### Motorized height adjustment.

Advantages: simple adjustment with power supply, adjustment range with standing height from **650 to 1250 mm**, controller optionally available with digital display and memory function (picture above) for four pre-selected heights.